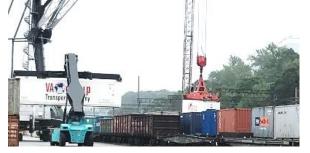

## From Vladivostok to Moscow by own block-trains

Delivery by weekly block-trains. Transit time under railway is 10 days.

Loading at Vladivostok (from warehouses or vessel's boards).
Last mile delivery to Moscow region or to the nearest to Moscow regions of Russia.

### Fast delivery from Asia-Pacific countries to Moscow (and Central Russia)

Delivery from China, Korea, Japan and Vietnam to Moscow and Central Russia using own and shipping lines' reefer containers.

We provide delivery by route:

- By vessel from origin port of Asia-Pacific;
- Than by block-train to TLC Bely rast (Moscow);
- Than by truck to final destination in Moscow ot Central Russia.

Transit time 15-30 days shorter than deep sea route via Saint-Petersburg and Novorossiysk ports