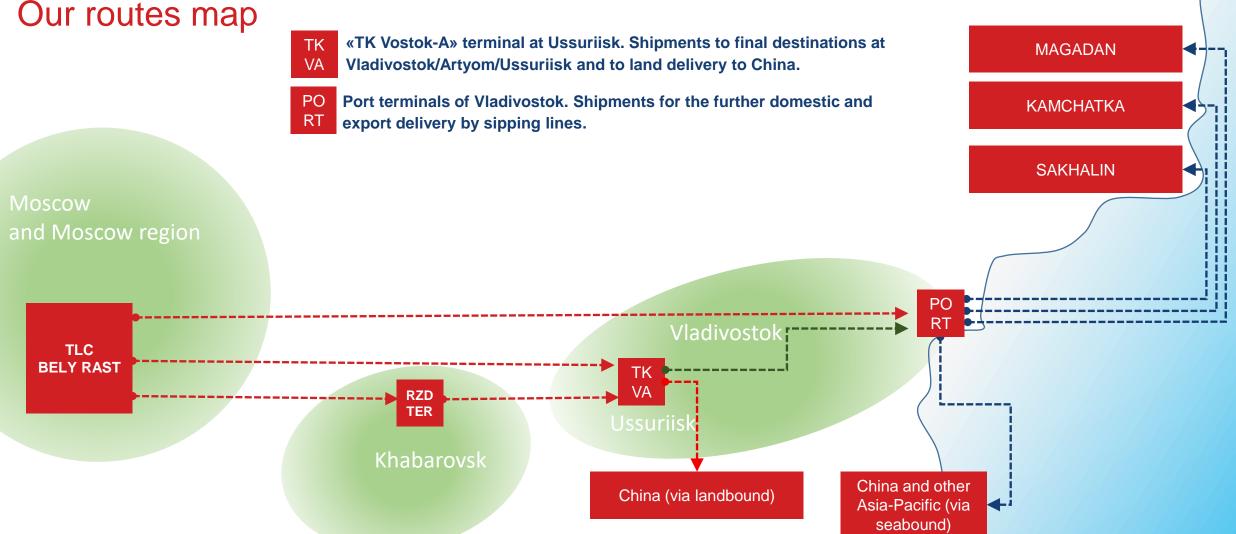

### Fast delivery from Moscow (and Central Russia) to Asia-Pacific countries

Delivery from Moscow and Central Russia to China, Korea, Japan and Vietnam using own and shipping lines' reefer containers.

We provide delivery by route:

- Truck with container from origin to TLC Bely rast (Moscow);
- Than by block-train to Ussuriisk station;
- Than by truck to Vladivostok port;
- Than by vessel to the destination port in Asia-Pacific.

### Fast delivery from Asia-Pacific countries to Moscow (and Central Russia)

Delivery from China, Korea, Japan and Vietnam to Moscow and Central Russia using own and shipping lines' reefer containers.

We provide delivery by route:

- By vessel from origin port of Asia-Pacific;
- Than by block-train to TLC Bely rast (Moscow);
- Than by truck to final destination in Moscow ot Central Russia.

Transit time 15-30 days shorter than deep sea route via Saint-Petersburg and Novorossiysk ports