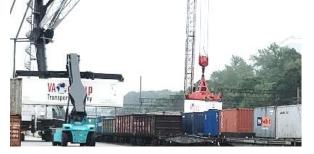

### From Moscow to Vladivostok by own block-trains

Delivery by weekly block-trains. Transit time under railway is 10 days.

Loading at Moscow region (precarriage of container or transshipment cargo form truck to container). Last mile delivery to Vladivostok, Artyom, Nakhodka and to another destinations of Primorye region of Russia. Also providing transshipment form Vladivostok to Dalian, Qingdao, Shanghai, Tianjin, Hong-Kong, Xoshimin and other Asia ports via shipping lines. Providing delivery form Vladivostok to Harbin and Suifenhezhen by truck.

## From Moscow to Khabarovsk by own block-trains

Delivery by weekly block-trains. Transit time under railway is 9 days.

Loading at Moscow region (precarriage of container or transshipment cargo form truck to container). Last mile delivery to Khabarovsk, Birobidzhan, Svobodniy, Blagoveshchensk, Komsomolsk-na-Amure and to another destinations of Khabarovsk region of Russia.

## From Vladivostok to Moscow by own block-trains

Delivery by weekly block-trains. Transit time under railway is 10 days.

Loading at Vladivostok (from warehouses or vessel's boards).
Last mile delivery to Moscow region or to the nearest to Moscow regions of Russia.