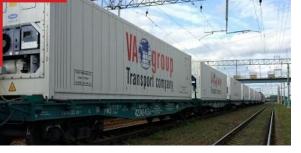

# Cargo delivery using refer containers

We deliver temperature dependent cargoes door-to-door with a temperature between -25°C and +25°C.

### From Moscow to Vladivostok by own block-trains

Delivery by weekly block-trains. Transit time under railway is 10 days.

Loading at Moscow region (precarriage of container or transshipment cargo form truck to container). Last mile delivery to Vladivostok, Artyom, Nakhodka and to another destinations of Primorye region of Russia. Also providing transshipment form Vladivostok to Dalian, Qingdao, Shanghai, Tianjin, Hong-Kong, Xoshimin and other Asia ports via shipping lines. Providing delivery form Vladivostok to Harbin and Suifenhezhen by truck.

## From Moscow to Khabarovsk by own block-trains

Delivery by weekly block-trains. Transit time under railway is 9 days.

Loading at Moscow region (precarriage of container or transshipment cargo form truck to container). Last mile delivery to Khabarovsk, Birobidzhan, Svobodniy, Blagoveshchensk, Komsomolsk-na-Amure and to another destinations of Khabarovsk region of Russia.

## From Vladivostok to Moscow by own block-trains

Delivery by weekly block-trains. Transit time under railway is 10 days.

Loading at Vladivostok (from warehouses or vessel's boards).
Last mile delivery to Moscow region or to the nearest to Moscow regions of Russia.