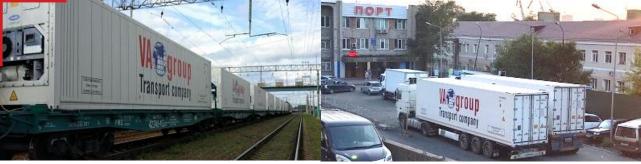

# Cargo delivery using refer containers

We deliver temperature dependent cargoes door-to-door with a temperature between -25°C and +25°C.

### From Moscow to Vladivostok by own block-trains

Delivery by weekly block-trains. Transit time under railway is 10 days.

Loading at Moscow region (precarriage of container or transshipment cargo form truck to container). Last mile delivery to Vladivostok, Artyom, Nakhodka and to another destinations of Primorye region of Russia. Also providing transshipment form Vladivostok to Dalian, Qingdao, Shanghai, Tianjin, Hong-Kong, Xoshimin and other Asia ports via shipping lines. Providing delivery form Vladivostok to Harbin and Suifenhezhen by truck.

## From Vladivostok to Moscow by own block-trains

Delivery by weekly block-trains. Transit time under railway is 10 days.

Loading at Vladivostok (from warehouses or vessel's boards).
Last mile delivery to Moscow region or to the nearest to Moscow regions of Russia.