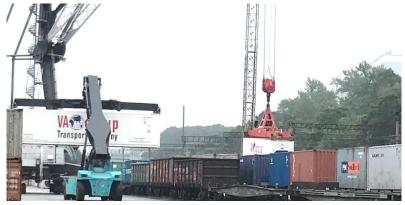

### Fast delivery from Moscow (and Central Russia) to Asia-Pacific countries

Delivery from Moscow and Central Russia to China, Korea, Japan and Vietnam using own and shipping lines' reefer containers.

We provide delivery by route:

- Truck with container from origin to TLC Bely rast (Moscow);
- Than by block-train to Ussuriisk station;
- Than by truck to Vladivostok port;
- Than by vessel to the destination port in Asia-Pacific.

### Fast delivery from Asia-Pacific countries to Moscow (and Central Russia)

Delivery from China, Korea, Japan and Vietnam to Moscow and Central Russia using own and shipping lines' reefer containers.

We provide delivery by route:

- By vessel from origin port of Asia-Pacific;
- Than by block-train to TLC Bely rast (Moscow);
- Than by truck to final destination in Moscow ot Central Russia.

Transit time 15-30 days shorter than deep sea route via Saint-Petersburg and Novorossiysk ports