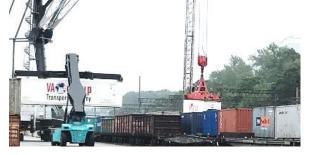

## From Vladivostok to Moscow by own block-trains

Delivery by weekly block-trains. Transit time under railway is 10 days.

Loading at Vladivostok (from warehouses or vessel's boards).
Last mile delivery to Moscow region or to the nearest to Moscow regions of Russia.

### Fast delivery from Asia-Pacific countries to Moscow (and Central Russia)

Delivery from China, Korea, Japan and Vietnam to Moscow and Central Russia using own and shipping lines' reefer containers.

We provide delivery by route:

- By vessel from origin port of Asia-Pacific;
- Than by block-train to TLC Bely rast (Moscow);
- Than by truck to final destination in Moscow ot Central Russia.

Transit time 15-30 days shorter than deep sea route via Saint-Petersburg and Novorossiysk ports