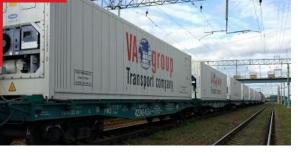

# Cargo delivery using refer containers

We deliver temperature dependent cargoes door-to-door with a temperature between -25°C and +25°C.

### From Moscow to Vladivostok by own block-trains

Delivery by weekly block-trains. Transit time under railway is 10 days.

Loading at Moscow region (precarriage of container or transshipment cargo form truck to container). Last mile delivery to Vladivostok, Artyom, Nakhodka and to another destinations of Primorye region of Russia. Also providing transshipment form Vladivostok to Dalian, Qingdao, Shanghai, Tianjin, Hong-Kong, Xoshimin and other Asia ports via shipping lines. Providing delivery form Vladivostok to Harbin and Suifenhezhen by truck.

## From Moscow to Khabarovsk by own block-trains

Delivery by weekly block-trains. Transit time under railway is 9 days.

Loading at Moscow region (precarriage of container or transshipment cargo form truck to container). Last mile delivery to Khabarovsk, Birobidzhan, Svobodniy, Blagoveshchensk, Komsomolsk-na-Amure and to another destinations of Khabarovsk region of Russia.

## From Vladivostok to Moscow by own block-trains

Delivery by weekly block-trains. Transit time under railway is 10 days.

Loading at Vladivostok (from warehouses or vessel's boards).
Last mile delivery to Moscow region or to the nearest to Moscow regions of Russia.