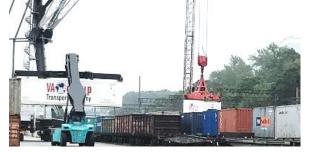

### Fast delivery from Moscow (and Central Russia) to Asia-Pacific countries

Delivery from Moscow and Central Russia to China, Korea, Japan and Vietnam using own and shipping lines' reefer containers.

We provide delivery by route:

- Truck with container from origin to TLC Bely rast (Moscow);
- Than by block-train to Ussuriisk station;
- Than by truck to Vladivostok port;
- Than by vessel to the destination port in Asia-Pacific.

### Fast delivery from Asia-Pacific countries to Moscow (and Central Russia)

Delivery from China, Korea, Japan and Vietnam to Moscow and Central Russia using own and shipping lines' reefer containers.

We provide delivery by route:

- By vessel from origin port of Asia-Pacific;
- Than by block-train to TLC Bely rast (Moscow);
- Than by truck to final destination in Moscow ot Central Russia.

Transit time 15-30 days shorter than deep sea route via Saint-Petersburg and Novorossiysk ports